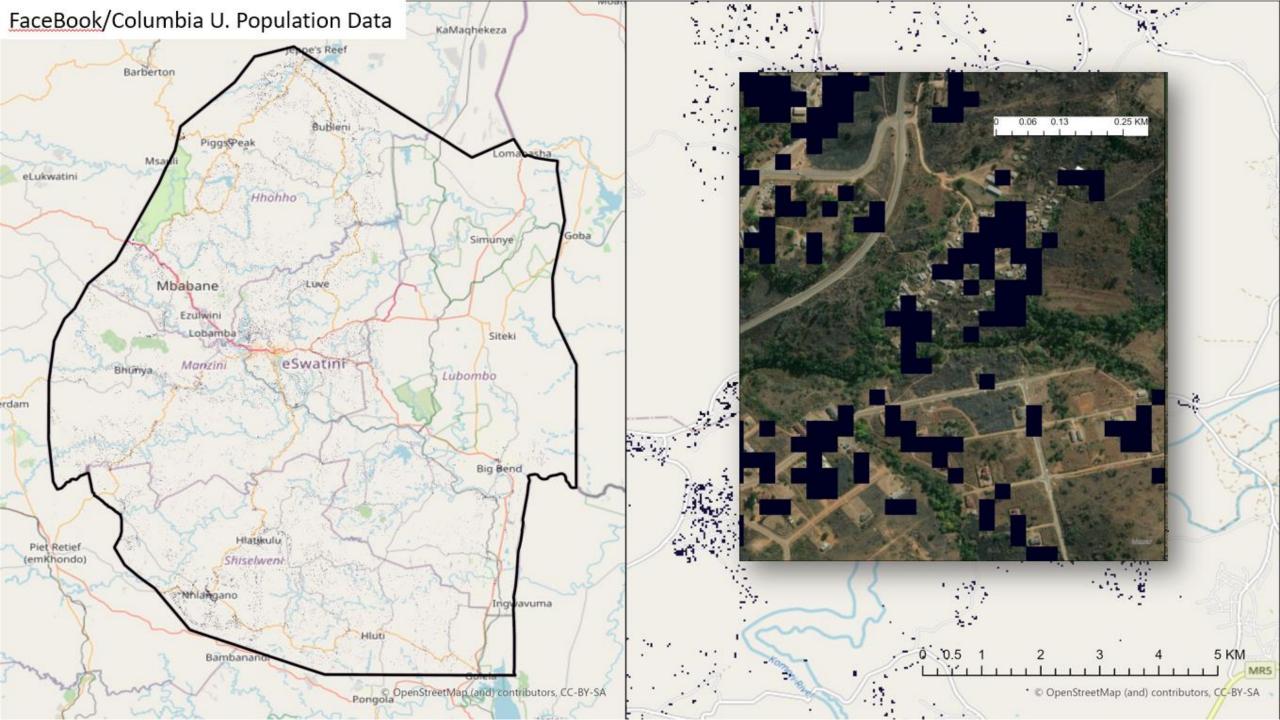

## **GIS Resources and Methods**

- 1. Secondary GIS Data: What's new?
  - Population
  - Satellite imagery
  - Road networks
- 2. Georeferencing Primary Program Data
  - ART client numbers (TX\_CURR) by health facility
    - Health facility coordinates
    - Neighborhood locations
- 3. Spatial Modeling Approaches
  - Using program data + secondary data
  - Disaggregation of ART clients across community
  - Understanding distance to services in travel time