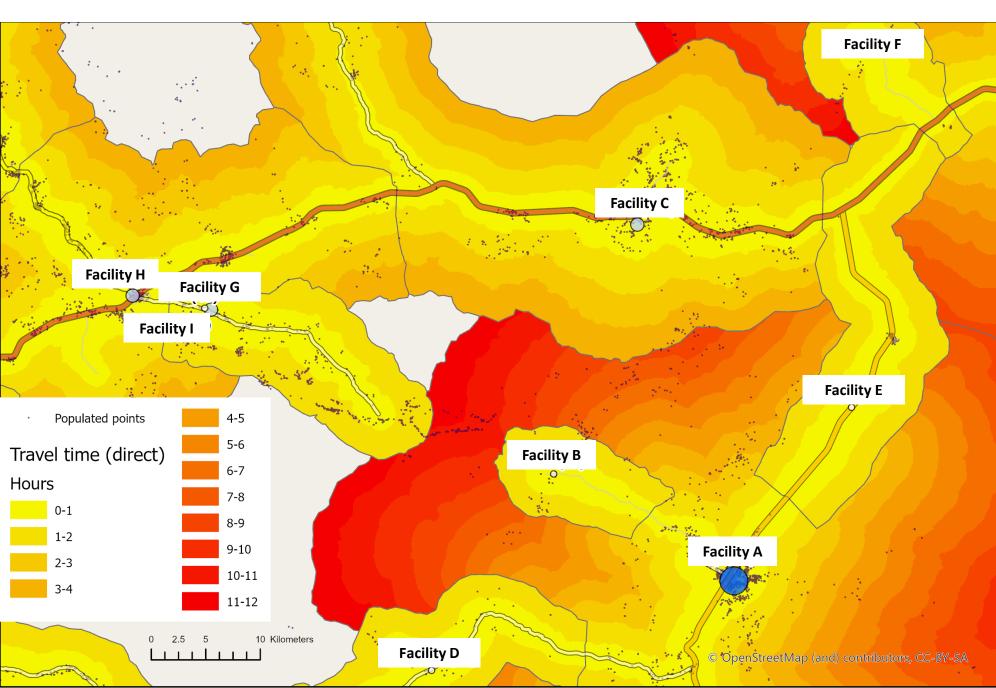

## **GIS Resources and Methods**

- 1. Secondary GIS Data: What's new?
  - Population
  - Satellite imagery
  - Road networks
- 2. Georeferencing Primary Program Data
  - ART client numbers (TX\_CURR) by health facility
    - Health facility coordinates
    - Neighborhood locations
- 3. Spatial Modeling Approaches
  - Using program data + secondary data
  - Disaggregation of ART clients across community
  - Understanding distance to services in travel time