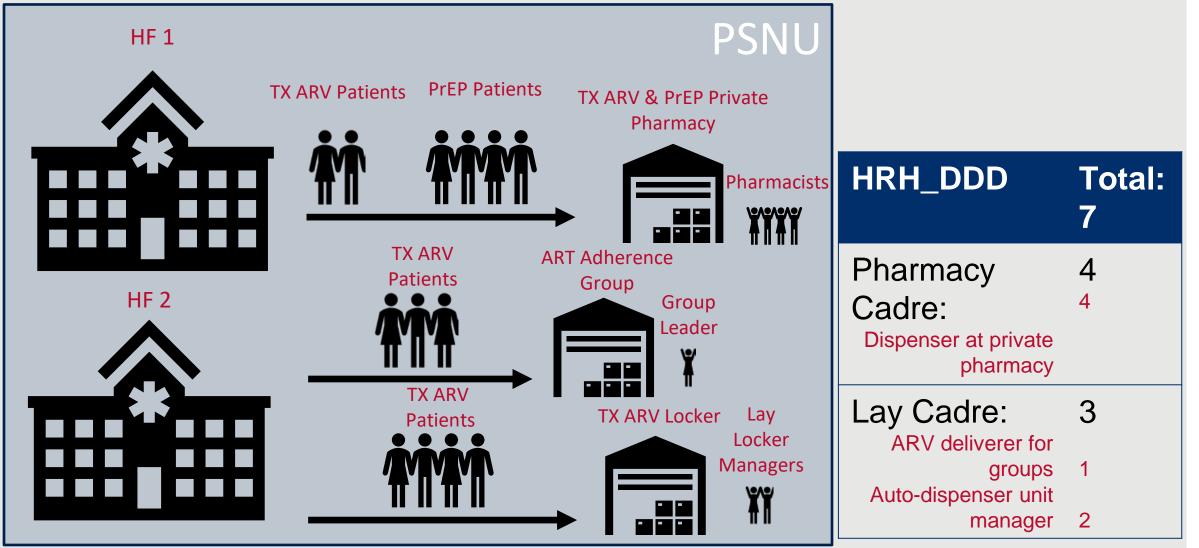

# HRH\_DDDNumber of individuals dispensing ARVs or PrEP at DDD pick-up points (PuP) or through<br/>other DDD modalities

<u>Reporting Frequency</u>: Quarterly

Reporting Level: PSNU

Disaggregate:

Worker Cadre

- 1. Clinical Cadre
- 2. Pharmacist Cadre
- 3. Lay Workers

<u>Sub-disaggregate</u>: Worker Type