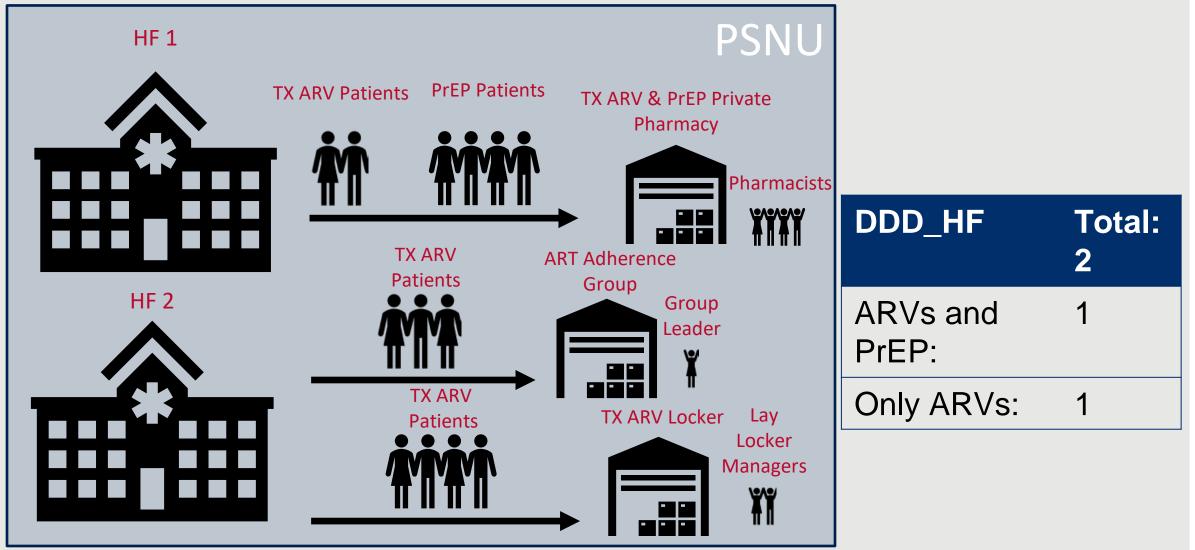

# DDD\_HF

Number of health facilities from which patients are devolved to decentralized drug delivery (DDD) pick-up points (PuP) or other DDD modalities for treatment ARVs and/or PrEP

<u>Reporting Frequency</u>: Quarterly

Reporting Level: PSNU

Disaggregate:

Dispensation Drug Type

- 1. ARVs and PrEP
- 2. Only ARVs
- 3. Only PrEP

Number of decentralized drug distribution (DDD) pick-up points (PuP) and other DDD modalities providing ARVs and/or PrEP to patients devolved from health facilities