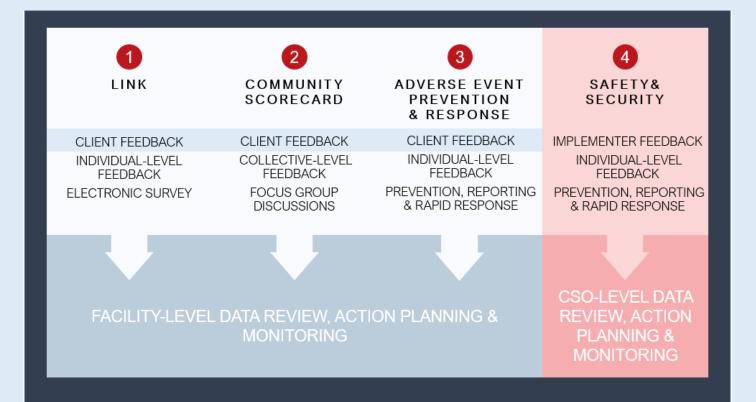

lations (the dark dots) fall into one catchment area, the models cannot account for other human behaviors that may cause one to visit a facility other than the one they're closest to.

# Including decentralized drug delivery in community-led monitoring systems

Decentralized Drug Distribution (DDD) Learning Collaborative













# What are community-led monitoring systems?



# Definition

Community-led monitoring systems are:

- Mechanisms to facilitate key stakeholder oversight and feedback on services and programs
- Stakeholders primarily mean community members and networks (of KP and other affected populations)
- Can use a range of methods and tools



### Comprehensive community-led monitoring mechanisms

### **EpiC's Comprehensive Approach to Community-led Monitoring Systems**



#### COMMUNITY-LED MONITORING





### Community score cards

## **Community Score Cards**

- Use the *collective* as its unit of analysis, in contrast to individual client feedback
- Focus on monitoring at the local/facility levels
- Rely on the information generated by scoring and focus group discussions and key informant interviews, rather than surveys
- Rely heavily on the participation and leadership of community members in the assessment of service quality/performance and negotiating the findings with service providers



## **CSC Tools**

#### **Community Scorecard**

- Access to services
- Quality of health center services
- HIV/AIDS Commodities availability and accessibility
- Stigma & Discrimination
- HCW attitudes towards KP and PP
- Index testing:
  - o Counselling
  - Volunt