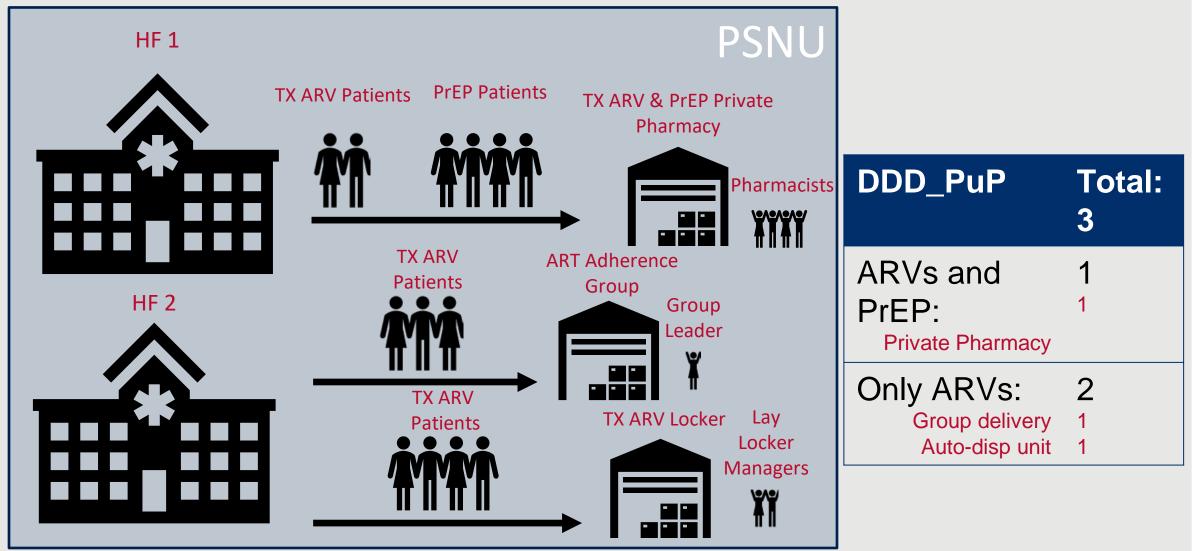

Reporting Level: PSNU

Disaggregate:

Dispensation Drug Type

- 1. ARVs and PrEP
- 2. Only ARVs
- 3. Only PrEP

Number of decentralized drug distribution (DDD) pick-up points (PuP) and other DDD modalities providing ARVs and/or PrEP to patients devolved from health facilities

<u>Reporting Frequency</u>: Quarterly

Reporting Level: PSNU

<u>Disaggregate</u>: Dispensation Drug Type

1. ARVs and PrEP

2. Only ARVs

3. Only PrEP

<u>Sub-disaggregate:</u> PuP type or modality