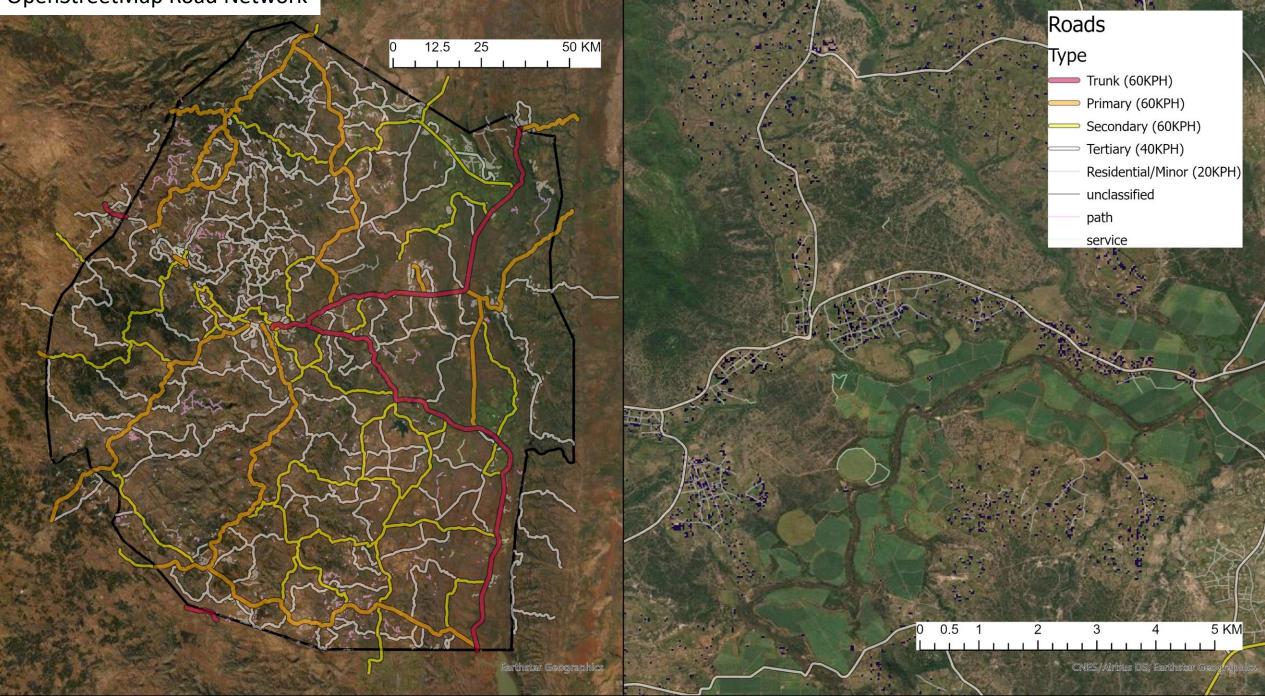

## **GIS Resources and Methods**

- 1. Secondary GIS Data: What's new?
  - Population
  - Satellite imagery
  - Road networks
- 2. Georeferencing Primary Program Data
  - ART client numbers (TX\_CURR) by health facility
    - Health facility coordinates
    - Neighborhood locations
- 3. Spatial Modeling Approaches
  - Using program data + secondary data
  - Disaggregation of ART clients across community
  - Understanding distance to services in travel time

#### OpenStreetMap Road Network