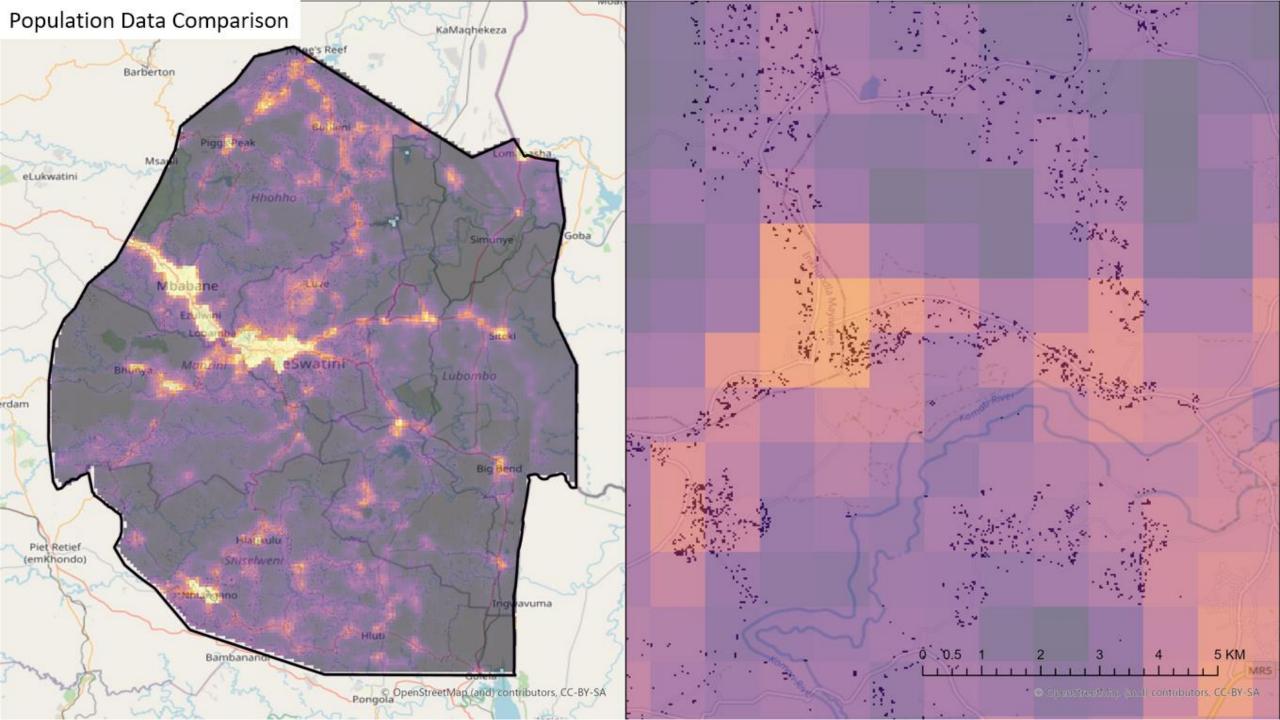

## **GIS Resources and Methods**

- 1. Secondary GIS Data: What's new?
  - Population
  - Satellite imagery
  - Road networks
- 2. Georeferencing Primary Program Data
  - ART client numbers (TX\_CURR) by health facility
    - Health facility coordinates
    - Neighborhood locations
- 3. Spatial Modeling Approaches
  - Using program data + secondary data
  - Disaggregation of ART clients across community
  - Understanding distance to services in travel time