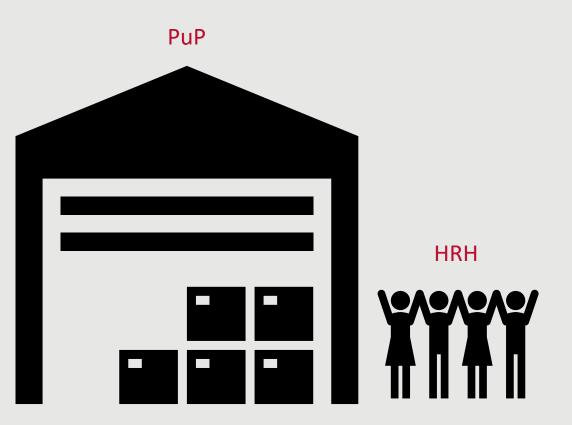

# HRH\_DDDNumber of individuals dispensing ARVs or PrEP at DDD pick-up points (PuP) or through<br/>other DDD modalities

<u>Reporting Frequency</u>: Quarterly

Reporting Level: PSNU

Disaggregate:

Worker Cadre

- 1. Clinical Cadre
- 2. Pharmacist Cadre
- 3. Lay Workers

<u>Sub-disaggregate</u>: Worker Type