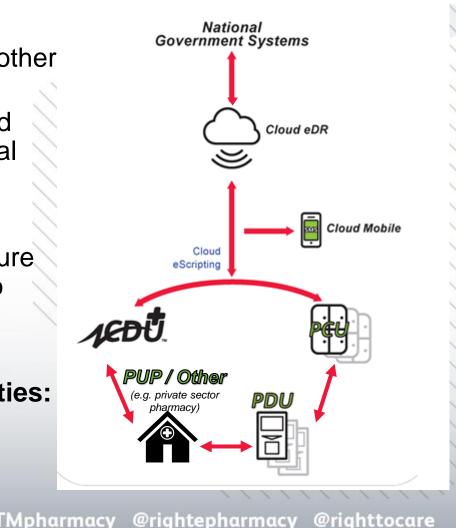

# Designing data-driven decentralized distribution systems

Tawanda Dube Technical Specialist – Pharmaceutical Services Right ePharmacy

**Cloud mobile logistics system** integrated into existing EMR and supply chain systems with one data pool to support updates in national government and 3<sup>rd</sup> party implementing partner systems

# Right ePharmacy systems are set-up to support integration with government reporting systems

**Baseline assessment** of existing government systems (manual / electronic) to establish data flow requirements

Set-up software development task team with all stakeholders managing government systems and propose integration of various systems with REP systems as bridge

Training and operational maintenance of system