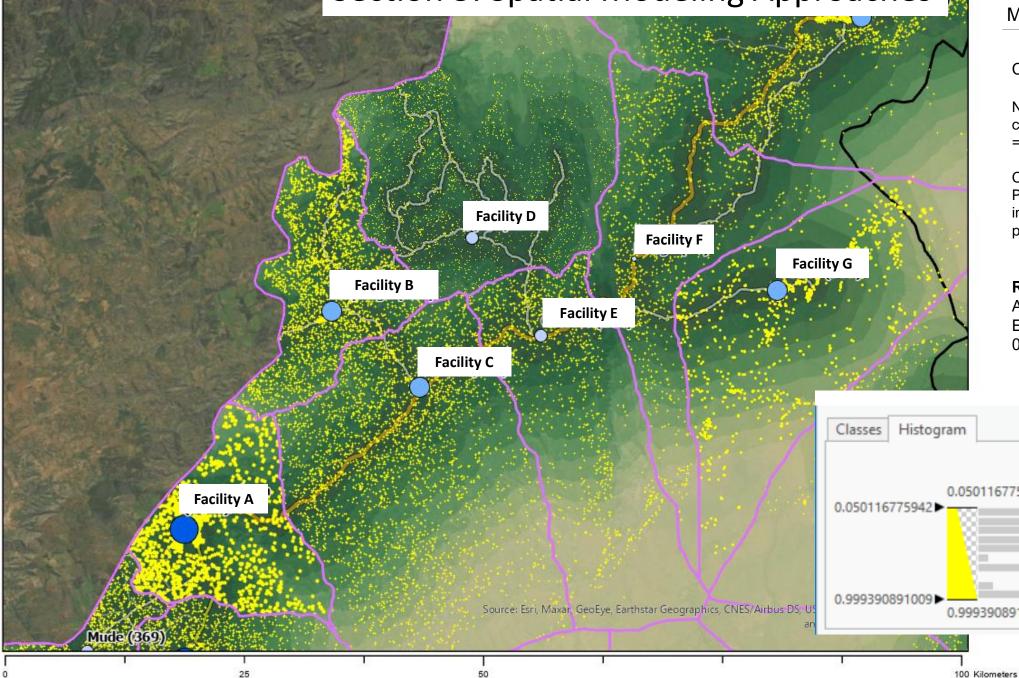

## **GIS Resources and Methods**

- 1. Secondary GIS Data: What's new?
  - Population
  - Satellite imagery
  - Road networks
- 2. Georeferencing Primary Program Data
  - ART client numbers (TX\_CURR) by health facility
    - Health facility coordinates
    - Neighborhood locations
- 3. Spatial Modeling Approaches
  - Using program data + secondary data
  - Disaggregation of ART clients across community
  - Understanding distance to services in travel time

#### OpenStreetMap Road Network