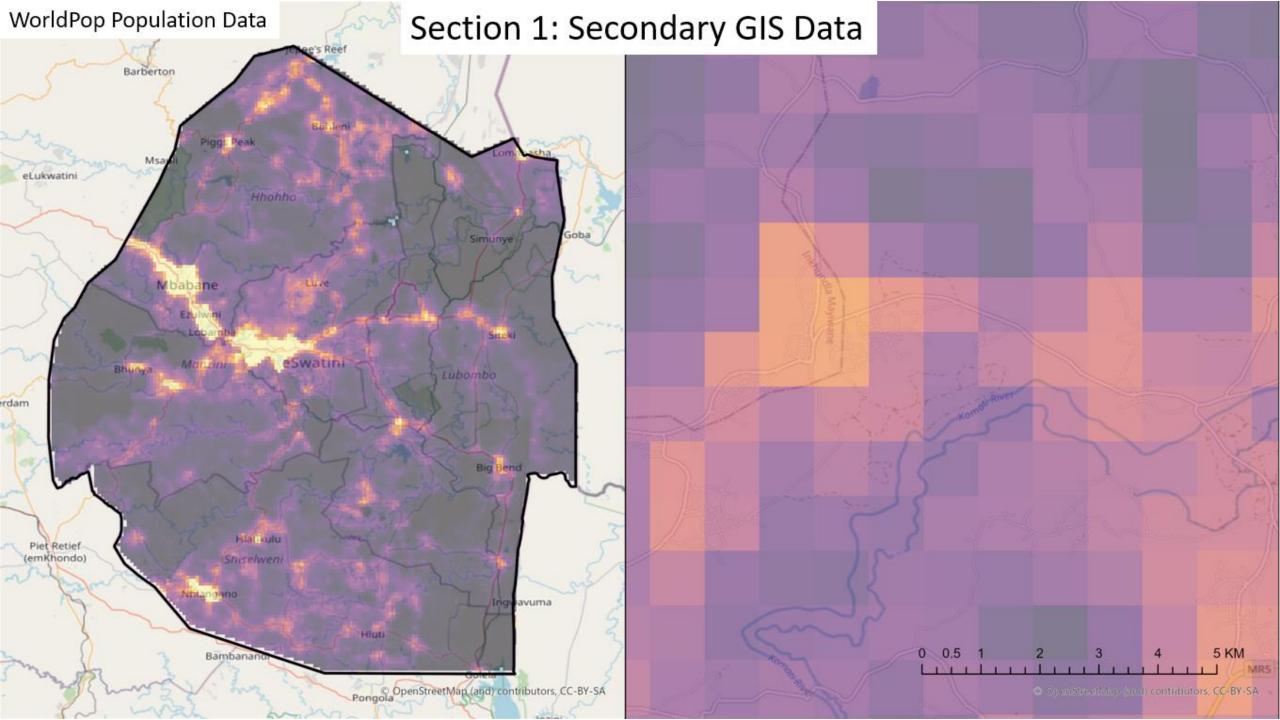

## **GIS Resources and Methods**

- 1. Secondary GIS Data: What's new?
  - Population
  - Satellite imagery
  - Road networks
- 2. Georeferencing Primary Program Data
  - ART client numbers (TX\_CURR) by health facility
    - Health facility coordinates
    - Neighborhood locations
- 3. Spatial Modeling Approaches
  - Using program data + secondary data
  - Disaggregation of ART clients across community
  - Understanding distance to services in travel time