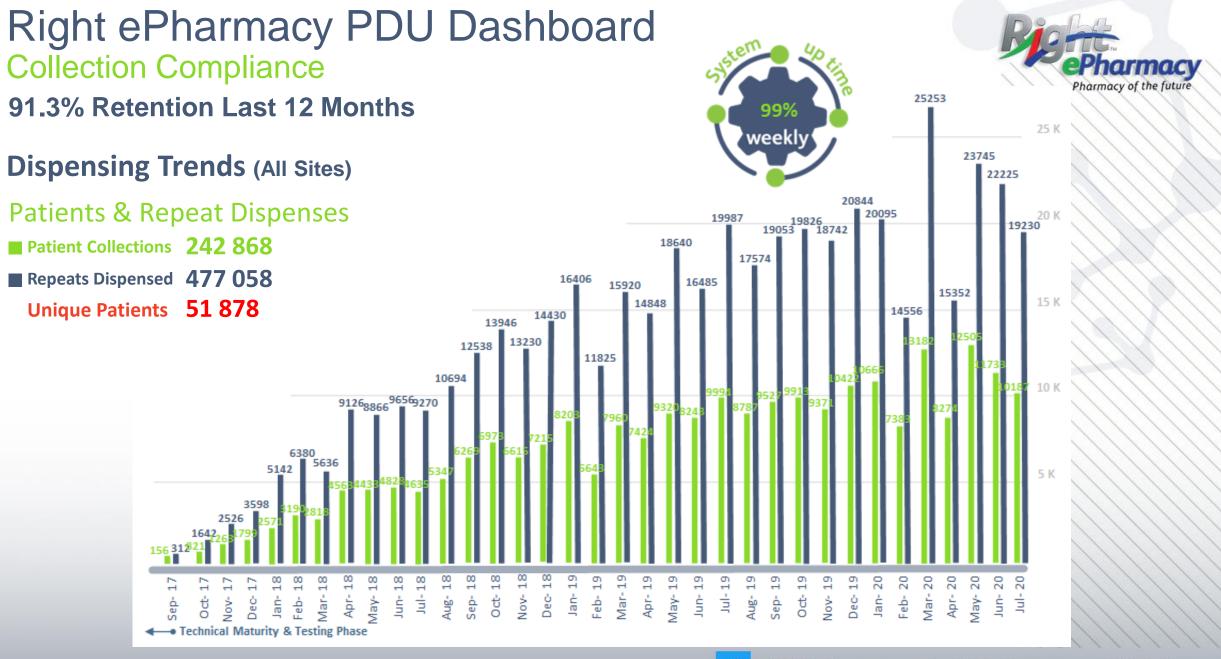

91.3% Compliance in Last 12 Months

### Right ePharmacy PDU Dashboard Therapeutic Level (All Sites)