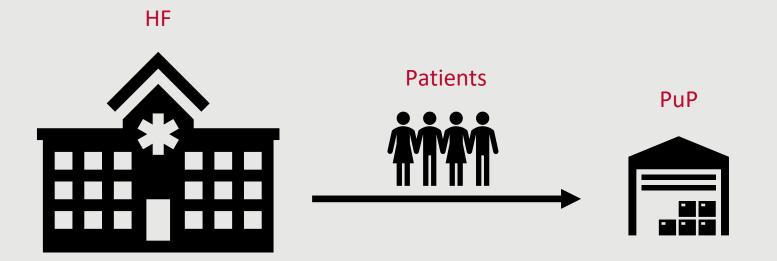

# DDD\_HF

Number of health facilities from which patients are devolved to decentralized drug delivery (DDD) pick-up points (PuP) or other DDD modalities for treatment ARVs and/or PrEP

<u>Reporting Frequency</u>: Quarterly

Reporting Level: PSNU

Disaggregate:

Dispensation Drug Type

- 1. ARVs and PrEP
- 2. Only ARVs
- 3. Only PrEP

Number of decentralized drug distribution (DDD) pick-up points (PuP) and other DDD modalities providing ARVs and/or PrEP to patients devolved from health facilities