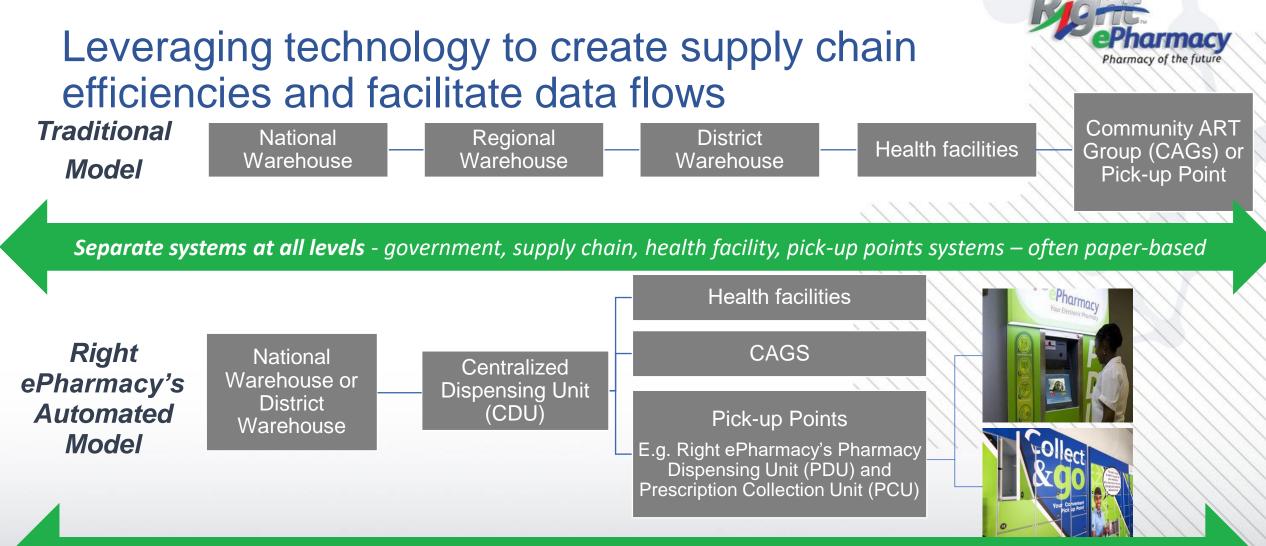

# Designing data-driven decentralized distribution systems

Tawanda Dube Technical Specialist – Pharmaceutical Services Right ePharmacy

**Cloud mobile logistics system** integrated into existing EMR and supply chain systems with one data pool to support updates in national government and 3<sup>rd</sup> party implementing partner systems

# Right ePharmacy systems are set-up to support integration with government reporting systems

**Baseline assessment** of existing government systems (manual / electronic) to establish data flow requirements

Set-up software development task team with all stakeholders managing government systems and propose integration of various systems with REP systems as bridge

Training and operational maintenance of system