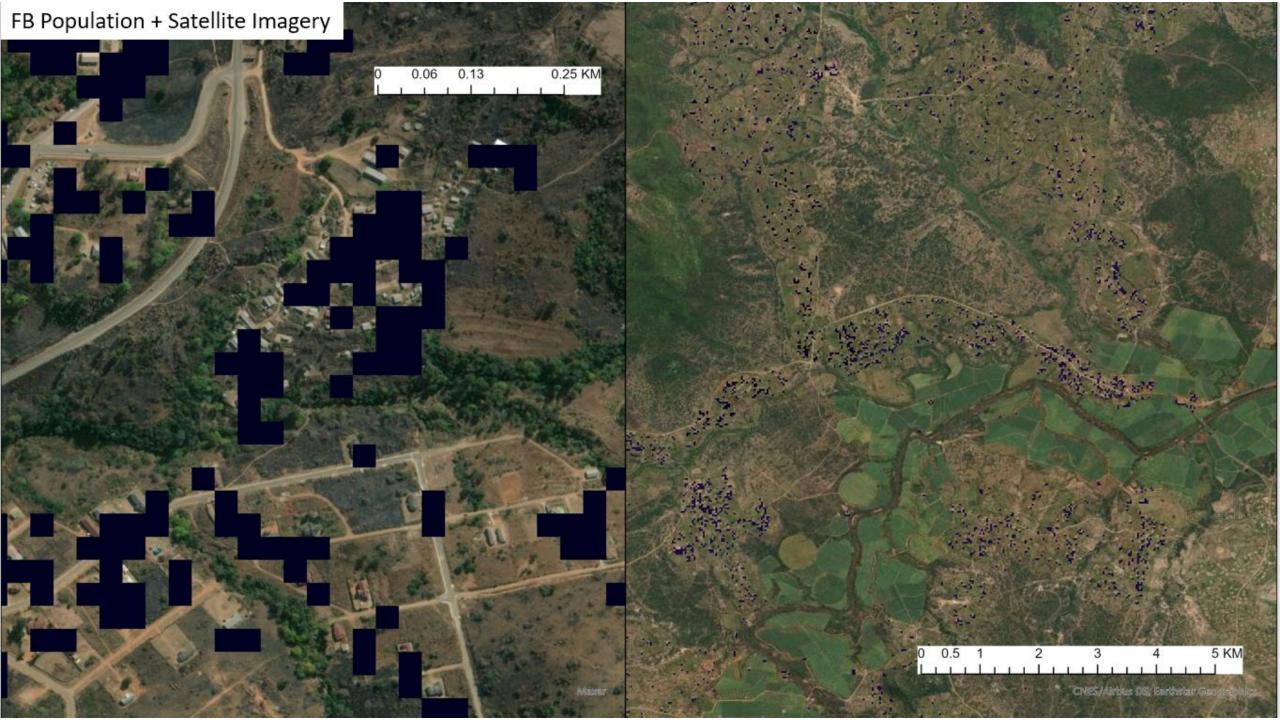

## **GIS Resources and Methods**

- 1. Secondary GIS Data: What's new?
  - Population
  - Satellite imagery
  - Road networks
- 2. Georeferencing Primary Program Data
  - ART client numbers (TX\_CURR) by health facility
    - Health facility coordinates
    - Neighborhood locations
- 3. Spatial Modeling Approaches
  - Using program data + secondary data
  - Disaggregation of ART clients across community
  - Understanding distance to services in travel time