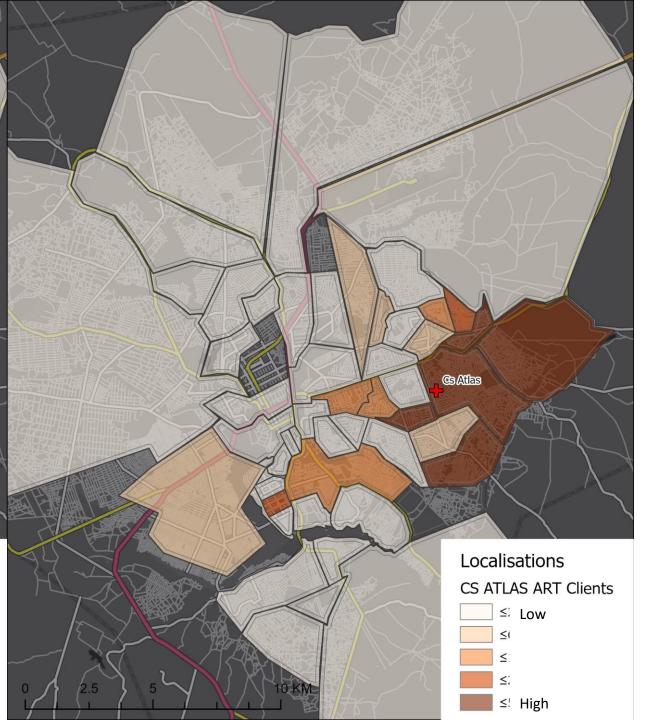

| Display Settings                |                   |                        |

#### ART Client Distribution in Neighborhoods





Cs Sainte Famille

10 KM



#### ART Client Locations

### Section 3: Spatial Modeling Approaches



#### ART Client Distribution Modeling Example

Client distribution calculation:

Number of TXCURR in the catchment area / Total population = ART Client Prevalence

Catchment area ARV Client Prevalence \* Population per pixel in Catchment Area = ART Clients per pixel

#### RESULTS

ART Clients as yellow points. Each point ranges from 0.05 to 0.99 clients per point.



#### Travel time access modeling



**Zoomed in section example:** Because of the assumption in the model that facilities with smaller TXCURR values have a smaller service area than ones with larger areas, the resulting catchment areas vary greatly with their total surface area.

Facility A, with a large TXCURR value of shows its boundaries extending ou