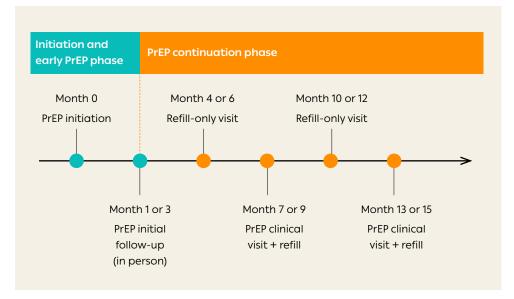

In less intensive PrEP models, PrEP refill-only and clinical consultation visits alternate (Figure 2).

# Figure 2: Timeline of differentiated PrEP service delivery by visit type

Where additional psychosocial support is indicated or requested by the person using PrEP, psychosocial support can be provided separately (for example, virtual support) or during PrEP refill-only visits (for example, when integrated within a support group environment).